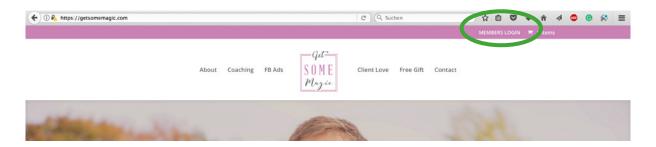

http://www.getsomemagic.com/my-account/

Or by clicking on the **MEMBERS LOGIN** link at pink bar at the top of my website at <a href="http:///www.getsomemagic.com">http:///www.getsomemagic.com</a>

Login with your username and password you have chosen during your purchase.