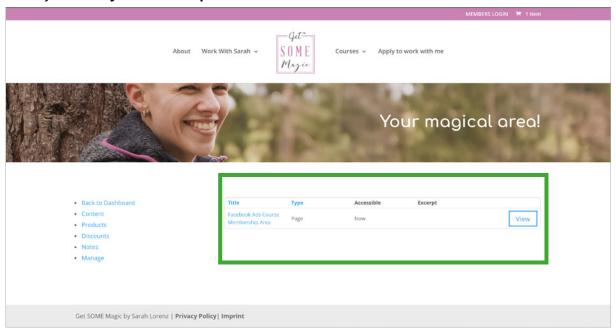

Once you successfully logged in in the Membes Area you will be able to access your content directly under **My Memberships**.

Whenever you are logged in you can access the content page through the Members Area or directly through the following URL:

https://getsomemagic.com/facebook-ads-course-membership-area/

Please make sure you are logged in before you try to access the page - it will not be available otherwise.

**Enjoy your Facebook Ads Course!** 